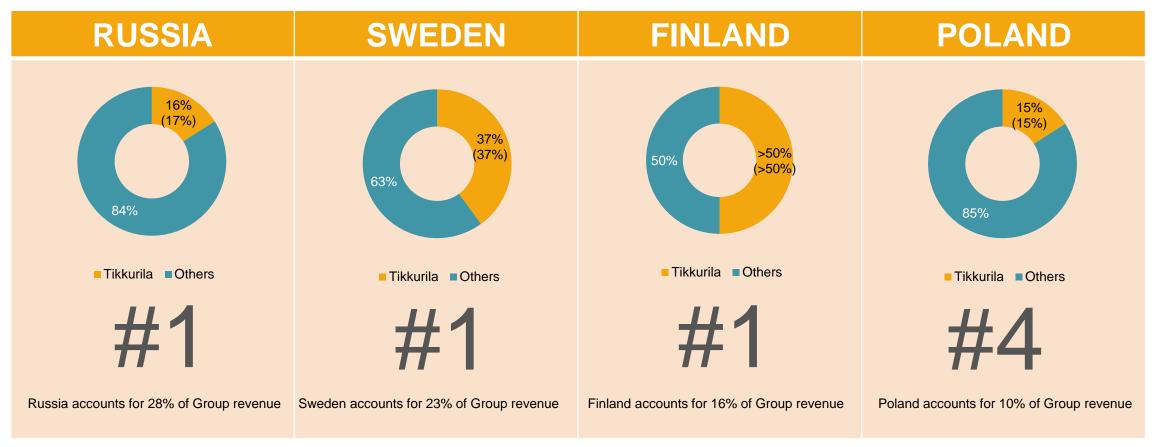

# Tikkurila market shares in decorative paints in key markets in 2014

Source: Chem-Courier (Russia, volume), SVEFF (Sweden, value), Association of Finnish Paint Industry (Finland, value), IBP Research (Poland, volume)