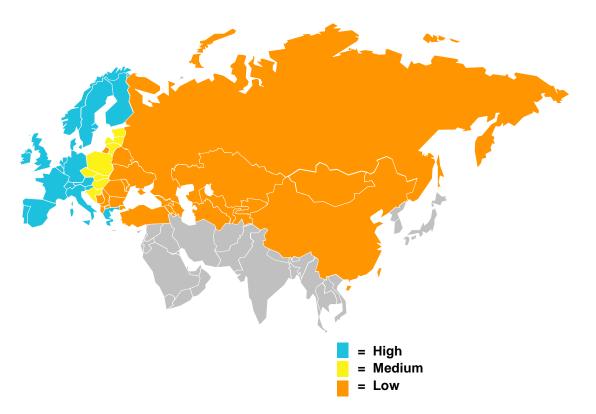

# Tikkurila market shares in decorative paints in key markets in 2014

Source: Chem-Courier (Russia, volume), SVEFF (Sweden, value), Association of Finnish Paint Industry (Finland, value), IBP Research (Poland, volume)