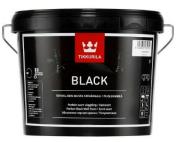

### **Examples of recent novelties**

Argentum 20 Functional, easy-toclean hygienic surface for e.g. hospital surroundings

Black Semi matt, perfect black for interior walls