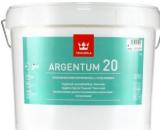

### **Examples of recent novelties**

Argentum 20 Functional, easy-toclean hygienic surface for e.g. hospital surroundings

Black Semi matt, perfect black for interior walls