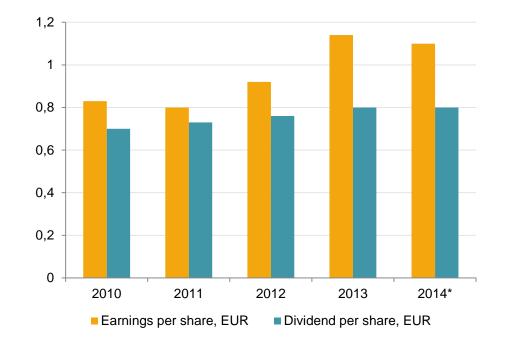

### **Stable dividend outflow**

- Dividend policy: Target is to pay at least 40 % of annual operative net income as dividends
- Historical dividends have corresponded to approximately 70-90% of the operative net income