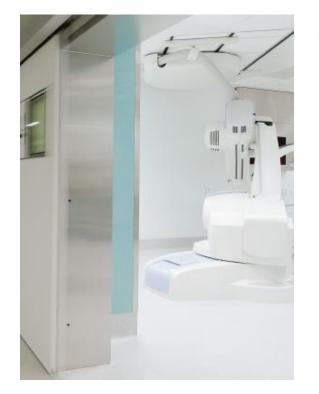

### **Examples of recent novelties**

Argentum 20 Functional, easy-toclean hygienic surface for e.g. hospital surroundings

Black Semi matt, perfect black for interior walls