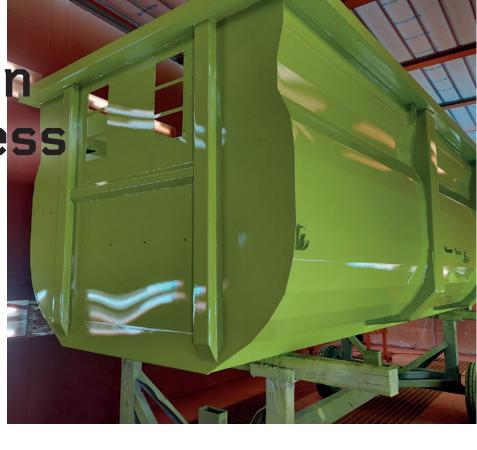

## Easy to apply for long-term protection

Temadur SR 90 is a high-gloss, two-component, fast-drying polyurethane paint for metal surfaces. It dries to a flawless, scratch-resistant finish, forming a durable topcoat with superior weathering and abrasion resistance. As Temadur SR 90 is a flexible product it withstands the mechanical impacts and micro-deformation typically experienced by agricultural, earth-moving and haulage equipment, helping to prevent imperfections in the long term. This makes it especially suitable for original equipment manufacturing.

Temadur SR 90 can be applied with all common spraying techniques including airless, air-assisted airless and conventional spraying. It can also be applied using electrostatic spraying equipment, making it an easy solution for objects with complicated shapes or challenging angles. Temadur SR 90 dries quickly helping to increase throughput time and maximise the efficiency of production lines, saving both time and costs. The painted surface is easy-to-clean, non-chalking and provides extremely good gloss and colour retention, with low haze.